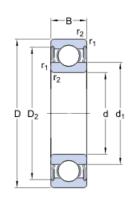

### **DIMENSIONS**

| d                | 65 mm       |
|------------------|-------------|
| D                | 85 mm       |
| В                | 10 mm       |
| $d_1$            | ≈ 71.4 mm   |
| D <sub>2</sub>   | ≈ 80.62 mm  |
| r <sub>1,2</sub> | min. 0.6 mm |