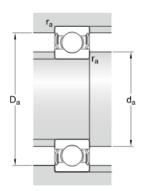

# W 61813-2RS1

## Deep groove ball bearings

Bearing data

Tolerances,

Normal (metric), P6, P5, Normal (inch), Radial internal clearance,

 $\label{eq:matched_bearing_pairs} \begin{tabular}{ll} Matched bearing pairs, Stainless steel \\ d < 10 mm, Other bearings \end{tabular}$ 

Bearing interfaces

Seat tolerances for standard conditions,

Tolerances and resultant fits

## Technical specification



### **DIMENSIONS**

| d                | 65 mm       |
|------------------|-------------|
| D                | 85 mm       |
| В                | 10 mm       |
| $d_1$            | ≈ 71.4 mm   |
| D <sub>2</sub>   | ≈ 80.62 mm  |
| r <sub>1,2</sub> | min. 0.6 mm |

### ABUTMENT DIMENSIONS







### CALCULATION DATA

| Basic dynamic load rating | С       | 10.4 kN    |
|---------------------------|---------|------------|
| Basic static load rating  | $C_0$   | 12 kN      |
| Fatigue load limit        | $P_{u}$ | 0.51 kN    |
| Limiting speed            |         | 4500 r/min |
| Calculation factor        | $k_r$   | 0.02       |
| Calculation factor        | $f_0$   | 17         |

### More information

| Product details                                         | Engineering information                           | Tools                                     |
|---------------------------------------------------------|---------------------------------------------------|-------------------------------------------|
| Single row deep groove ball bearings                    | Principl